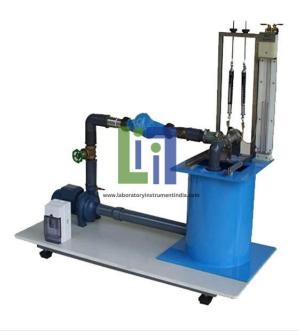

## **Description :**

The unit consists of a storage tank, a pump, a turbine, a dynamometer, and measuring instruments. Mini Axial Flow Propeller Turbine Test Set is a self contained bench top set for studying the axial flow propeller turbine characteristics under various flow rates and heads.

## **Technical Specification :**

Turbine

Stainless steel casing with transparent guide vane and runner section. Construction: Metal runner and guide vanes. Pump: 0.55 kW. Dynamometer: Mechanical brake absorber. Maximum power: 15 W. Measuring instruments: Flow rate: Water meter. Pressure: Mercury manometer. Torque: Spring balances. Speed: Portable tachometer. Power supply: 220 V 1Ph 50 Hz.