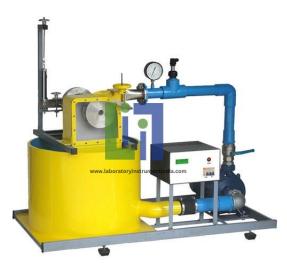

## **Description :**

The unit consists of a storage tank, a pump, a turbine, a dynamometer, and measuring instruments. The adjustable nozzle direct a water jet tangentially to the runner. Compact Cross Flow Turbine Test Set is a self contained bench top set for studying the Cross Flow turbine characteristics under various flow rates and heads.

## **Technical Specification :**

Turbine : Stainless steel casing with transparent window. Construction : Stainless steel runner, and nozzle. Maximun power : 400 W of brake power. Dynamometer : Water brake absorber. Pump : 2.2 kW. Measuring instruments: Flow rate and speed : Digital display. Pressure : Pressure gauge. Torque : Spring balances. Power supply : 220V 1Ph 50 Hz.