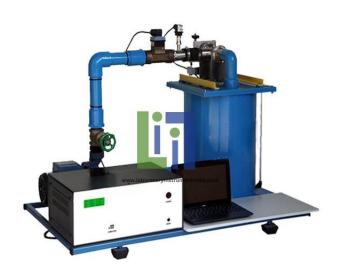

## **Description:**

The unit consists of axial flow propeller turbine with a dynamometer, a water storage tank, a low head high flow centrifugal pump, an interface box and input power sensors and software. The turbine fixed guide vanes direct water to the runner. The interface box includes power supply to the sensors and motor, and a computer interface unit. Mini Axial Flow Propeler Turbine Demonstration Unit is a self contained mini axial flow propeller turbine for studying the turbine characteristics with data analysis by computer. It also provides interface ports to sensors and computer. The unit is to be used with a computer.

## **Technical Specification:**

Turbine

Sensors: Torque and speed.

Dynamometer: Mechanical brake

Pump: 0.55 kw

Maximum power: 20 W.

Software for data display and analysis by compute.