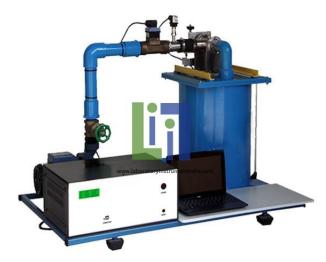

## Description :

The Mini Kaplan Turbine Demonstration Unit is to be used with Mini Turbine Service Unit, and a computer. Mini Kaplan Turbine Demonstration Unit is a mini Kaplan turbine for studying the turbine characteristics with data analysis by computer. The turbine adjustable guide vanes direct water to the runner. Both are separately supplied. The unit consists of a mini Kaplan turbine with a dynamometer, output power sensors and software.

## **Technical Specification :**

Non corrosion metal casing with transparent window and runner section. Construction: Metal runner with adjustable guide vanes. Maximum power: 15 W. Software for data display and analysis by computer. Dynamometer: Mechanical brake. Sensors: Torque and speed. Laboratory Instrument India