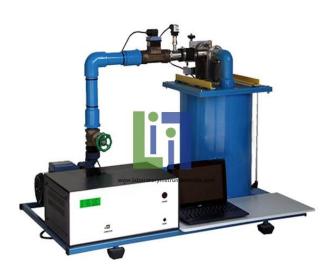

## **Description:**

The turbine twin nozzles with flow control valves direct water jets to the runner radial blades. Mini Axial Flow Impulse Turbine Demonstration Unit is a mini axial flow impulse turbine for studying the turbine characteristics with data analysis by computer. The unit is to be used with Mini turbine service unit, and a computer. The unit consists of the mini axial flow impulse turbine with a dynamometer, output power sensors and software. Both are separately supplied.

## **Technical Specification:**

Construction: Metal runner, twin nozzles and casing with transparent discharge section.

Dynamometer: Mechanical brake. Sensors: Torque and speed. Maximum power: 25 W.

Software for data display and analysis by computer.