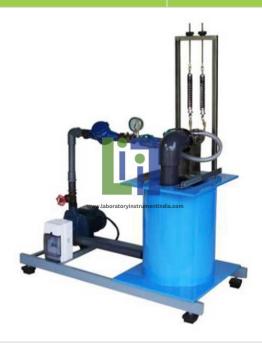

### **Description:**

The unit consists of a storage tank on a steel base, a pump, a turbine, a dynamometer, and measuring instruments. The twin nozzles direct water jets to the runner radial blades. Mini Axial Flow Impulse Turbine Test Set is a self contained bench top set for studying the axial flow impulse turbine characteristics under various flow rates and heads.

# **Technical Specification:**

Turbine

Construction: Metal runner, twin nozzles and casing with transparent discharge section.

Dynamometer: Mechanical brake absorber.

Maximum power: 25 W.

Pump: 0.55 kW.