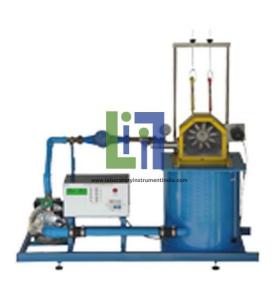

## **Description:**

The Mini Pelton Turbine Test Set unit consists of a storage tank on a steel base, a pump, a turbine, a dynamometer, and measuring instruments. The adjustable nozzle direct a water jet to the runner buckets. Mini Pelton Turbine Test Set is a self contained bench top set for studying the Pelton turbine characteristics under various flow rates and heads.

## **Technical Specification:**

Turbine:

Construction: Stainless steel runner, nozzle and casing with transparent window.

Pump: 0.55 kW.

Maximum power: 40 W.

Dynamometer: Mechanical brake absorber.

Measuring instruments:
Flow rate: Water meter.
Pressure: Pressure gauge.
Torque: Spring balances.
Speed: Portable tachometer.