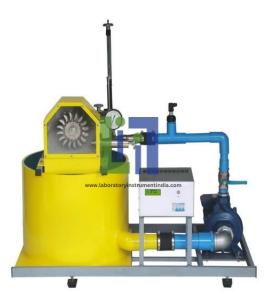

## **Description**:

The unit consists of a storage tank, a pump, a turbine, a dynamometer, and measuring instruments. The adjustable nozzle direct a water jet to the runner buckets. Compact Pelton Turbine Test Set is a self contained bench top set for studying the Pelton turbine characteristics under various flow rates and heads.

#### **Experiments:**

Efficiency vs speed for a given head and flow rate. Racing characteristics. Torque vs speed at various heads and flow rates. Power output vs speed for various heads and flow rates.

## **Technical Specification :**

Turbine : Stainless steel casing with transparent window to observe hydraulic action. Construction: Stainless steel runner and nozzle. Pump: 2.2 kW Maximum power: 400 W of brake power. Dynamometer: Water brake absorber. Measuring instruments: Flow rate and speed digital display. Pressure: Pressure gauge. Torque: Spring balances. Power supply: 220V 1Ph 50 Hz.