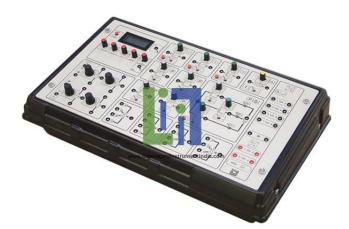

#### **Description**:

The Controller is for use with most products in Control Engineering range, but it will work with any other compatible laboratory equipment.

These blocks mimic the important parts of industrial controllers. Clear diagrams on the front panel of the controller show the blocks, each of which has its own set of connection sockets. This compact unit has analogue electronic circuits connected in blocks. The user connects the blocks in any way that they need and then connects them to their chosen products in the range.

### The blocks include:

Fully adjustable potentiometers that can work as setpoints or attenuators A function generator and digital voltmeter Proportional and integral blocks A complete three-term PID (proportional, integral, derivative) block Phase lead Summing junctions.