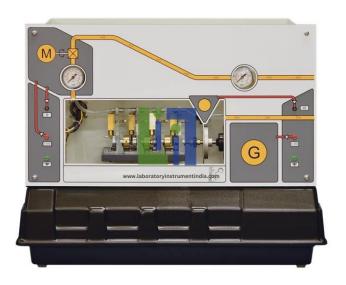

## **Description:**

It is good for extended or advanced control experiments, and is ideal for student project work. The flexible design of the equipment allows the user to develop many other analysis and control exercises to suit their needs.