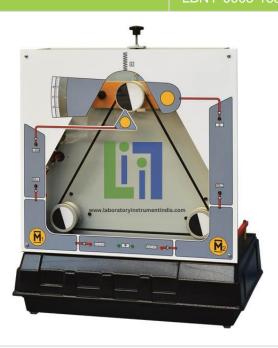

## **Description:**

## **Experiments:**

Simultaneous control of speed and tension

Independent control of speed and tension

The flexible design of the equipment allows the user to develop many other analysis and control exercises to suit their needs. It is good for extended or advanced control experiments, and is ideal for student project work. Practical methods of controlling multi-variable electro- mechanical systems.

## **Technical Specification:**

**Coupled Drives Apparatus** 

**Laboratory Instrument India**