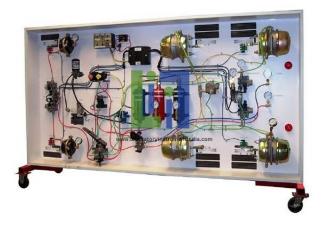

## **Description:**

Truck Antilock Brakes is the latest Mentor setup fully functional with all sensors and fault insertion. It follows the factory training program. A power supply and fault panel is located on the rear of the unit. Truck Anti lock Brakes the display is the shadow box type, with all air brake components on the front and power supply, with storage cabinet located on the rear. The rear of the display is painted with melamine paint. Silk screens and actual reluctors convey all the technology in this working trainer. The cabinet main structure is cabinet grade plywood covered with Formica on the front, sides, and top.

## **Technical Specification:**

Truck Anti lock Brakes

**Laboratory Instrument India**