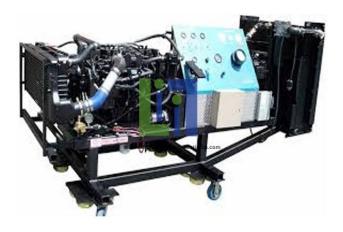

## **Description:**

The stand is to accommodate radiator mount with varied positioning slots and sliding brackets positioned in the front of the engine test stand. The engine mount is a heavy dun, test stand, constructed from 3" x 3" steel mechanical tubing frame, 11 gauge heavy wall type, welded at all joints. The entire test stand is positioned on specially designed vibration dampers and are attached to the main frame.

## **Technical Specification:**

Engine Test Stand With CNG

**Laboratory Instrument India**