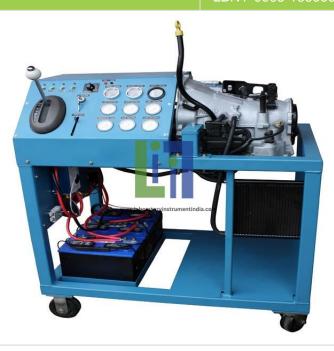

## **Description:**

The trainer features a fully functioning Automatic Transaxle Trainer that can be manually shifted through all foreword and reverse gears. It features the popular Automatic Transaxle found on most chrysler front wheel drive cars. The Automatic Transaxle Trainer is designed to assist in educating the fundamentals of a front drive transaxle. The package includes a complete compentency based training program which instructs the student from basic operation and adjustment to complete overhaul of the transmission.