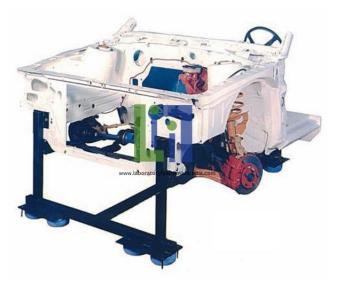

#### **Description :**

Suspension Steering And Brake Trainer is constructed from a front wheel drive car with a out the engine and with manual or automatic transmission. Suspension Steering And Brake Trainer is a front section assembly of a car, complete with transaxle, front suspension. front brakes and steering is systems. The pans are individually colored to make them easily identifiable. It is cut at the lower terminus of the windshield pillars. and through the rocker channels, floor panels, and central channel of the underbody aft of the gearshift console, and steering mechanism are to be intact.