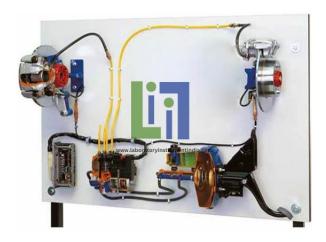

## **Description:**

All the brake parts are provided as detailed cutaway models, connected together to enable easy understanding of the brake assembly operation. Educational model of a modern braking system for motorcars.

The assembly consists of:

Servo brake with foot control panel and brake pump

Electronic control unit

Self-ventilating disc brake with phonic wheel and sensor

Rear disc brake with phonic wheel and sensor

Oil tank.

Many parts have been chromium-plated and galvanized for a longer life. Brake Board Cutway model is carefully sectioned for training purposes, professionally painted with different colours to better differentiate the various parts.