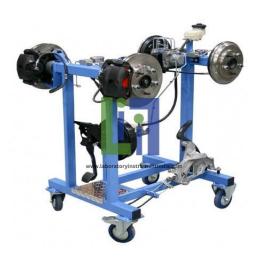

## **Description:**

The Chassis VI provides a full array of pressure gauges that show front and rear line pressures and the individual pressure at each wheel. It is a unique hands-on trainer with diagnostics. Four Wheel Trainer system incorporates live components and hydraulic lines, and is a self-contained fully working braking system manufactured with authentic, automotive components.