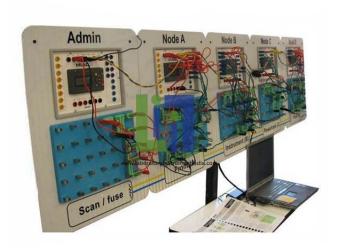

## **Description:**

The solution includes component carriers, base board, a power supply, and storage trays and is supplied with a full curriculum pack. CAN Bus System And Operation Trainer kit allows a fully functioning CAN Bus System, mimicking vehicle operation, to be set up using 4 Electronics Control Units representing Instrument panel, Front ECU, Power train control, and Rear ECU. Students are tasked with setting up a fully working CAN Bus System, inserting faults and using hardware and software tools to understand fault diagnosis procedures and practice. A fifth is used for system diagnosis, releasing faults and viewing CAN bus messages.