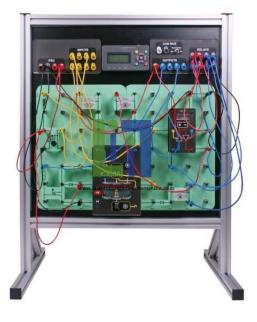

### **Description :**

The Hybrid Demonstrator Trainer includes a Hybrid engine, a battery and an Electronic Control Unit, several meters showing power flow between the units, a brake switch and a potentiometer mimicking the accelerator pedal. The system can also be used to show the effects of regenerative braking. Two models are available: a bench top version and a panel mounted version. The controls the system to show students how the power is routed in a hybrid depending on the State of Charge of the Battery, and to allow them to make measurements on the engine performance under different load conditions.