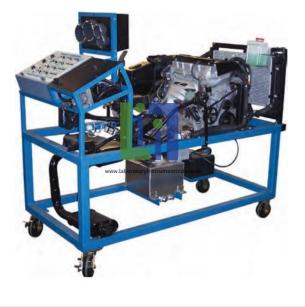

#### **Product Name :** Recycled Gas Engine Performance Program

Product Code : LBNY-0005-18600058

7

### **Description**:

Programs are designed to give practical troubleshooting experience with domestic and foreign car manufacturer's engines. With the Variable Fault Feature, the instructor can use the switches to demonstrate the loss of circuits while the engine is running. Today's engines have sophisticated microprocessor based algorithms that control engine performance. Because of these technological changes, the automotive technician must understand each subsystem's unique role in operation as well as it interdependence with other components.

### **Technical Specification :**

Recycled Gas Engine Performance Program