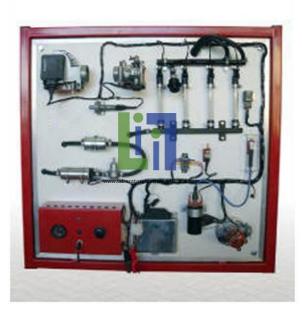

#### Product Name : Fuel Injection Traine

### **Description :**

The Four-Cylinder Engine trainer should consist of a complete, fully operational Multi Point EFI system. A color coded schematic chart, under a lexon polycarbonate protective screen, of the Fuel Injection Trainer system and circuit's, should also be mounted onto the trainer for reference. Original components should be utilized and clearly laid out on a display board that is mounted on an integrated floor stand, made from powder coated electro galvanized steel, mounted onto wheels for mobility.

Fuel Injection Trainer engine sensors have a signal generator to simulate various engine conditions and a corresponding electrical meter that continuously monitors the signal. The Electrical wiring diagram is provided in a special design panel to incorporate Input / Output connections from sensors and ECU. The effect of altering the sensor condition should be immediately apparent on the meters. Open source and programmable and have the ability to connect to a PC, for programming and displaying system data.