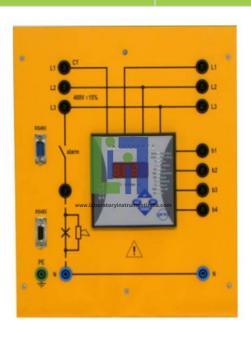

## **Description:**

Relay for automatic adjustment of the power factor in systems with inductive load.

Power factor adjustment range: 0.9 ... 0.98 ind

2 decimal digit display

Output relay for batteries connection: 4 NO contacts with LED indication

Output relay contact: 400 Vac, 5 A

Sensitivity: 0.2 ... 1.2 K

Supply voltage: three-phase from mains Automatic detection of the frequency. Ammetric input circuit: 5 A (250 mA min.).

## **Technical Specification:**

Reactive Power Controller