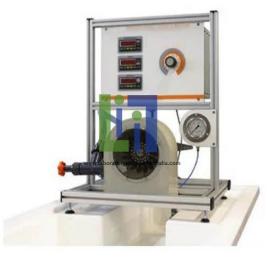

#### Description :

The turbine housing is transparent so as to show how the turbine uses the inertia produced by a water jet. Through the different indicators of the system, it is possible to visualize all the variables related to the transformation of energy. The Hydroelectric Power Trainer is designed for the study and display of both the behavior and the characteristics of a Pelton turbine. The braking device by means of an electric brake allows working at different speeds in a simple and effective way.

#### **Training Objectives:**

Efficiency of the turbine electric generator system Characteristic curves of the turbine Curves of iso efficiency.

#### **Technical Specification :**

Hydroelectric Power Trainer