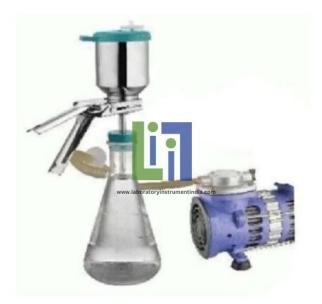

## **Product Name :** Laboratory Filtration Pum

#### **Description**:

Laboratory Filtration Pump

### **Technical Specification :**

Laboratory filtration pump

Laboratory filtration pump is a vacuum pump is a liquid transfer pump. It has a compact design that makes the pump ideal for use on both the workbench and in the laminar flow hood. General Features: Compact design which allow for use on both the work bench and in the laminar flow hood. Allow direct transfer (no handling of liquid waste). High-performance flow rate Noise reduction design Maintenance-free technology Allow easy decontamination after use and compatible with different decontaminants Vacuum Up to 700 mbar Flow rate (measured with water at 20°C) 3 Liter/min Temperature (5-40?) and relative humidity (up to 80%) Altitude:- 2300-2400 meter Voltage: 220VAC, + 10% , 50Hz Protection type and class :- IP64, III.