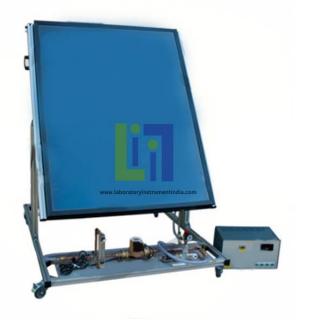

#### **Product Name :** Flat Plate Solar energy Collect

### **Product Code :** LBNY-0005-18400037

## **Description :**

An instrumentation and water circulating console is attached to the panel under test via flexible hoses and this displays all of the relevant measured parameters.

Flat Plate Solar Collector unit is designed for internal or external operation. A Flat Plate Solar Collector similar to those used for heating swimming pools or domestic hot water is mounted on an adjustable frame. For internal operation an artificial solar source is available on application as an optional extra.