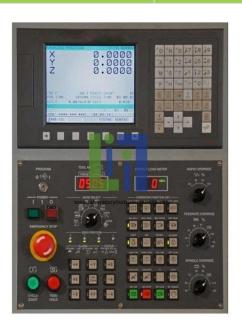

## **Description:**

The learner learns how to use the Screen Control and soft keys to navigate commonly used screens and how to read and interpret the information on the screens. CNC Control course focuses on the purpose, common components, functions, and operations of the CNC. This course provides practical knowledge of how to perform common operations and troubleshooting tasks using the CNC.

### **Technical Specification:**

**CNC** Control