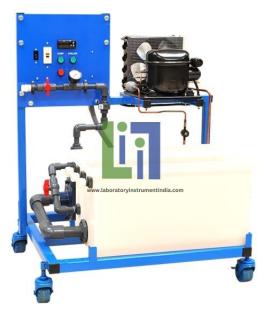

#### **Description :**

Solar Thermal Cold Water Supply Station will enable the three solar thermal learning systems to be selfcontained. The Solar Thermal Cold Water Supply Station is designed to reduce the temperature of hot water from the open loop, closed loop, or installation solar thermal learning systems and feed it back to the learning system at a temperature and pressure that is similar to a city water supply. This trainer includes the frame, ball valves for shutoffs and bypasses, relief valve to adjust temperature and pressure output, temperature gauges, a pressure gauge at outlet of chiller, AC pump, AC chiller, water storage tank, control unit, ground fault circuit interrupter, and an AC circuit breaker with lockout / tagout.