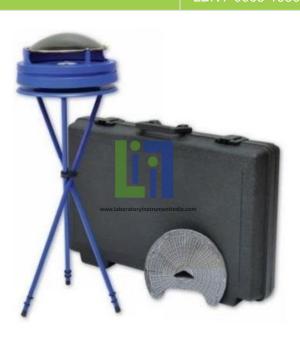

## **Description:**

Solar Site Analysis course also covers array site evaluation and layout including methods used to perform a shading analysis, how to use a sun path calculator, and how to interpret a shading analysis. Solar Site Analysis provides detailed information on siting a solar array. Solar Site Analysis course covers site assessment and permitting describing the steps of a preliminary site assessment, the codes and jurisdiction authorities for solar energy system installation, and the permits and licenses required for solar energy system installation. It includes a Solar Site Analyzer, Student Learning Activity Module Set 1 Seat, a Teachers Assessment Guide, and Installation Guide. The course goes into component location on the site describing the guidelines for suitable locations of Electrical PV and Solar Thermal components.

## **Technical Specification:**

Solar Site Analysis

**Laboratory Instrument India**