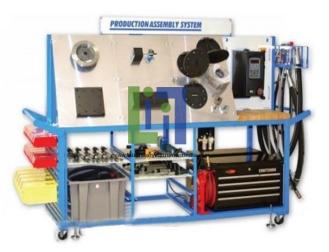

#### **Description :**

The Production Assembly Learning System includes a mobile workstation, mechanical panels, hose kit, fastener kit, fitting kit, bin kit, consumables kit, miscellaneous tool kit, torque fixture kit, torquing fasteners panel, fitting torque wrenches panel, back-up wrenches panel, electric and pneumatic tools panel, protective plug cap kit, CD-ROM based student learning materials for both theory and lab, and teachers assessment guide. Production Assembly Learning System uses industrial quality components to help assure that students are better prepared for what they will encounter on the job and to withstand frequent student use. The CD-ROM based curriculum includes virtual simulation of key skills, allowing learners to practice skills in advance of actually working on the equipment. The CD-ROM based curriculum can be accessed locally or web delivered, allowing businesses to increase delivery of high quality assembly practices in far flung organizations.

#### Features:

High Quality Assembly Skills and Troubleshooting Knowledge Multimedia Curriculum

Industrial Size Components Interactive CD-ROM Curriculum with Virtual Simulation Student Reference Guide Heavy Duty Steel Workstation Safe Power Level-24 VDC.

#### **Technical Specification :**

Production Assembly Learning System