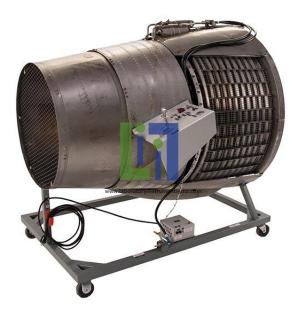

# **Description :**

Thrust Reverser System Trainer is a functional system that represents the systemsinstalled in turbine powered aircraft. The thrust reverser is pneumatically operated using the shop air above 50 psi The operation is controlled by a throttle. The can be used by the instructors todemonstrate the actual operation of a thrust reverser, besides allowing hands-on operation like component replacement.

# **Technical Specification :**

The trainer includes the following: Complete Thrust Reverser System System Arming Indicator MLGAir/Ground Sensor Control Throttle with reverse thrust gate System Control Panel Oil Pressure Sensor Fire Warning Switch Durable,sturdy steel frame with swivel caster wheels & brakes Safety Cage Power Supply(requires 110V AC or 220V AC input). Laboratory Instrument India