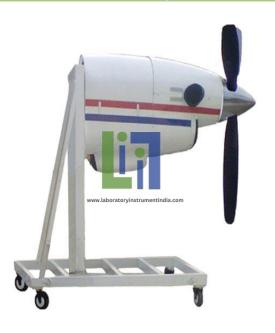

## **Description:**

The engine removal and replacement trainer provides hands-on training to the students to perform exactly the same tasks as they would perform on a turbine engine mounted on an aircraft.

## **Technical Specification:**

The trainer comprises all parts forward of the firewall including:

Turbo prop Engine

Fuel Nozzles

Fuel Control Unit with Linkages

All Electrical Connections

Reversing Propeller

Governor and Linkages

**Engine Lift Slings** 

**Engine Rigging Tools** 

Cowlings

Propeller Pull Tool

Hot Section Tool Kit

**Engine Work Stand** 

Firewall on Roll-around Engine Mounting Stand.