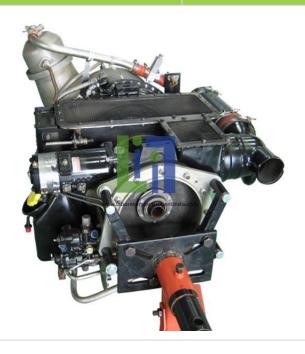

## **Description:**

The Auxiliary Power Trainer is a combination of a real APUf rom a large airplane and computer based training (CBT). The APU is mounted on a mobile stand that facilitates easy access to all parts for removal and assembly by the students. This combination not only provides hands-on training, but also reinforces the knowledge gained in classroom lectures.

## **Technical Specification:**

Power Output: 160 bhp

RPM: 40,800

Compressor: Two-stage Centrifugal Impellers

Turbine: Radial Inflow Impeller

Starting: Electric Starter Ignition: High Energy

Lubrication System: Return Dry-Sump with engine driven Oil

Cooler and Blower

Combustion Chamber: Reverse Flow Can Type with Single Burner

Fuel System: Gear Pump with Centrifugal Governor, Acceleration and Temperature Controls

Layout: Single spool with reduction gearbox, output speed6,000 rpm.

Weight: 91 kg.