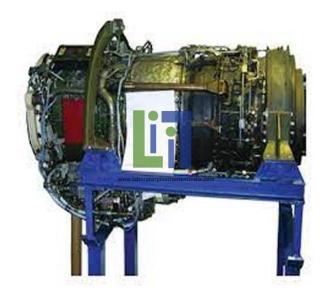

### **Product Name :** Teardown Turbojet Engin

### **Description**:

The tear down engine is used for hands-on training for the dis assembly and re-assembly of engine parts and sections. The engine stand allows easy positioning of the engine during work. The stand includes casters that allow convenience in moving the engine as desired. The students can also perform engine inspection. In conjunction with our engine cutaway, students can gain a thorough familiarization with engine construction and assembly.

### Engine Features:

Length: 45 inches Diameter: 17.7 inches Type: Turbojet engine Combustors: annular Turbine: 2 stages Dry weight: 410 Lbs. approx. Compressor: 8 stages axial.