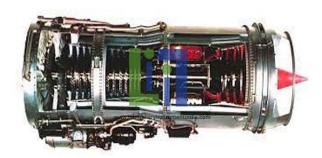

## **Description:**

Axial-flow front turbofan engine

Low bypass turbofan

The second turbine stages: Three

High-pressure compressor stages: seven

Two coaxially-mounted independent rotating assemblies

Low pressure compressor stages: six

The first turbine stage: single

Combustion Chamber: Can-annular

Combustion chamber air inlet holes: three

Front-mounted bypass fan

Annular discharge duct for the bypass fan

Combustion chambers: Nine Fan pressure ratio: 1.92

Overall engine pressure ratio: 15.4 Bypass fan diameter: 39.9 inches.

## **Technical Specification:**

Turbofan Engine Cutaway Model