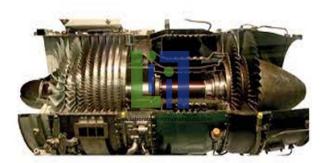

## **Description:**

The Turbofan Engine Cutaway Model is powered by an AC motor to turn freely to demonstrate the phased operation of compressor and turbine.

## **Engine Features:**

Fan/Compressor Stages: 1/8

Length (Inches): 75.5

Core / Power Turbine Stages: 2/1

Max Diameter (Inches): 33 Bypass Ratio: 2.0

Dry Weight (Lbs.): 725 - 737.

### **Cutaway Features:**

Motorized cutaway on engine stand with casters

Cutaway provides a clear view of the:

Compressor Section Combustion section Turbine section.