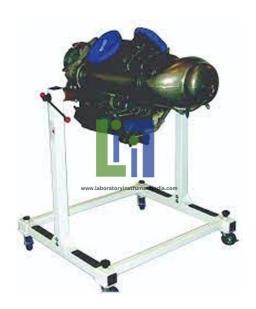

Email: sales@laboratoryinstrumentindia.com

**Product Name:** 

Teardown Turbo shaft Engine

Product Code: LBNY-0005-19900020

## **Description:**

The Teardown Turbo is a very popular turbo shaft engine. The tear down engine is used for hands-on training for the dis-assembly and re-assembly of engine parts and sections. Its simple design makes it a valuable training aid. The students can also perform engine inspection. In conjunction with our Allison 250 engine cutaway, students can gain a thorough familiarization with engine construction, assembly, and operation.

## **Engine Features:**

Six-Stage Axial Compressor

Compressor Turbine: 2 Stage Axial

Power Turbine: 2 Stage Axial with 5.8:1 reduction gear

Centrifugal Impeller

Combustion Chamber: Single Can with Single Burner

Layout: Twin Spool Turbo shaft with combined accessory and output gearbox.