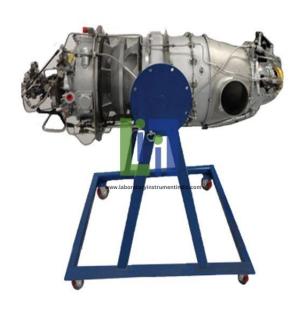

# **Product Name:**Teardown Engine

Product Code: LBNY-0005-19900021

### **Description:**

The tear down engine is used for hands-on training for the dis-assembly and re-assembly of engine parts and sections. The Tear down Engine is a Tear down Engine, mounted on a maintenance stand, and it is supplied with hot section inspection tools. In conjunction with our Tear down Engine cutaway, students can gain a thorough familiarization with engine construction and assembly. With the included tools, the student scan perform hot section inspection.