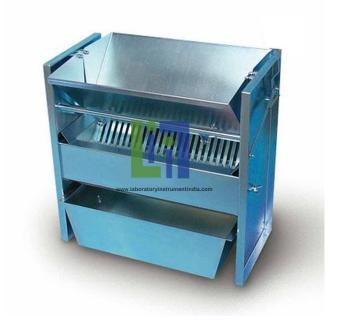

## **Description:**

Designed for the reduction of test samples which are too large in volume to be conveniently handled. Complete with two collecting pans. Clam shell hopper: 30 litres capacity. Very sturdily constructed, it is totally Cadmium Plated for rust protection. It handles any material from Sand sizes up to diameter 108 mm. Each Chute bar is 12 mm wide so that openings of 12-24-36-48-60-72-84-96-108 mm are possible.