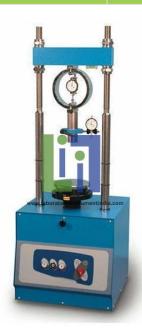

## **Description:**

Upper beam an be adjusted in height. Foreseen of fast approach device of the base plate and electric end of stroke switches of the load plate to save the machine from wrong manipulations. CBR loading machine motorized 50 KN ASTM version 1,27 mm/min Load is applied through a screw jack driven by an electric motor at a constant penetration rate of 1,27 mm/min achieved by a built in gear box and assured also under load.

## **Technical Specification:**

Load ring 50 KN capacity Dial gauge holder

Dial gauge 10 x 0,01 mm

Power supply: 230 V 1ph 50 Hz 750 W Dimensions: 430x380x1180 mm

Weight: 98 Kg.

**Laboratory Instrument India**