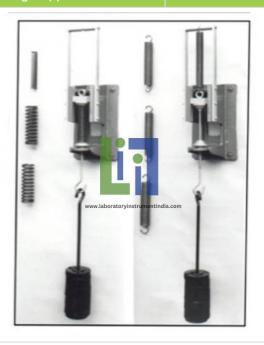

#### **Product Name:**

**Extension And Compression Of Springs Apparatus** 

Product Code: LBNY-0005-17600029

## **Description:**

Wall mounted apparatus (for loading spiral springs in either tension or compression with direct gravitational loads) with accurately divided scale and vernier.

Supplied complete with four compression and four extension springs each approximately 18 cm long (7") long. Mass Hanger and Masses for (Hanger 1, Masses 13 x 1 kg)