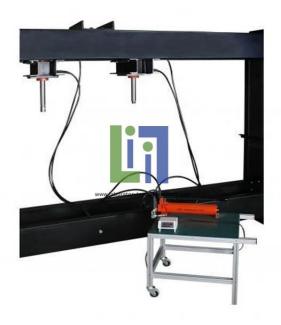

# **Description :**

Both Twin Hydraulic Ram System are operated using a hand pump, which is mounted on a mobile table. The digital display is calibrated in Psi. The digital indicator can be moved around the hydraulic table and tilted to give a better viewing angle. A lever on the end of the hand pump allows direction control of the ram between raising and lowering. A digital pressure indicator shows the ram pressure via a transducer.

Twin Hydraulic Ram System Two 20 tonne dual direction rams are each fitted in wheeled carriages that roll along the flanges of the top members of the MAGNUS frame. There are quick acting clamps that lock the carriage in position.

## **Technical Specification :**

Rams operate from a hand pump mounted on a mobile table, with digital pressure indicator and integral shelf Two 20 tonne double acting rams on moveable carriages each to fit the 300 kN Universal Testing Frame To be used in conjunction with the 300 kN Universal Testing Frame and its standard set of accessories. Two hoses per ram with self sealing couplings to be included.