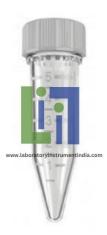

Email: sales@laboratoryinstrumentindia.com

**Product Name:** 

Tube, screw cap, 5.0 ml, box/1000

Product Code:

## **Description:**

Intended use:

Various general clinical laboratory usage conditions including; sample preparation, separation, centrifugation, and cold storage.

## **Technical Specification:**

Polypropylene material

5.0ml capacity

Free of DNA, RNase, DNase & PCR inhibitors

Withstands centrifugation force up to 25,000 x g

Non-sterile

Conical base

Graduated

Screw cap

Weight & volume:

Estimated volume: 27.00dm3 Estimated weight: 5.00kg.