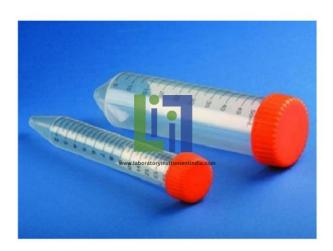

Email: sales@laboratoryinstrumentindia.com

**Product Name:** 

Tube, screw cap, conic, 15/50ml,box/500

Product Code: LBNY-0007-2260008

## **Description:**

Intended use:

Various clinical laboratory usage conditions including Sample/reagent preparation, centrifugation, storage.

## **Technical Specification:**

Polypropylene material

Screw cap, leak-proof

Sterile

Conical base, non-Skirted

Free of DNA, RNase, DNase & PCR inhibitors

Graduated

Supplied as a set of 2 different size tubes