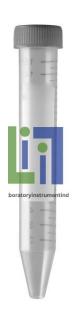

## **Product Name:**

Tube, screwcap, sterile, conic, 15ml, BOX-500

Product Code: LBNY-0007-22600026

## **Description:**

Intended use:

Applicable for molecular/PCR & sterile microbiological works.

Various clinical laboratory usage conditions including; Sample/reagent preparation, incubation, centrifugation, vortex, cold storage.

## **Technical Specification:**

Polypropylene material

15ml capacity

Frosted side for labeling

Screw cap, leak-proof

Conical base, non-skirted

Sterile

Free of DNA, RNase, DNase & PCR inhibitors

Graduated

Withstands centrifugation force up to 12,000 x g.

Weight & volume:

Estimated volume: 118.54dm3 Estimated weight: 7.80kg.