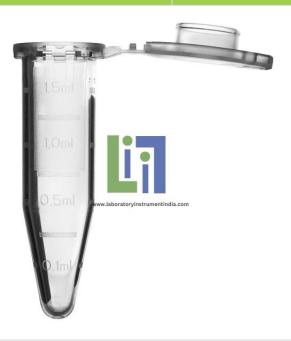

## **Product Name:**

Tube, snapcap, conic, 1.5 ml, BOX-500

Product Code :

## **Technical Specification:**

Polypropylene material

1.5ml capacity

Non-sterile

Free of DNA, RNase, DNase & PCR inhibitors

Conical base

Graduated

Compatible with the standard microcentrifuges

Secure snap cap attached to the tube

Withstands centrifugation force up to 25,000 x g.

Weight & volume:

Estimated volume: 6.00dm3 Estimated weight: 0.57kg.