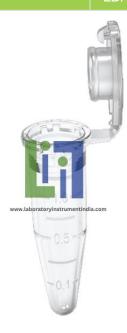

## **Product Name:**

Tube, snapcap, conic, 1.5 ml, BOX-1000

**Product Code:**I BNY-0007-22600062

## **Description:**

Various clinical laboratory uses including Centrifugation and short-term sample storage.

## **Technical Specification:**

Polypropylene material

1.5ml capacity

Secure snap cap attached to the tube

Free of DNA, RNase, DNase & PCR inhibitors

Conical base

Non-sterile

Graduated