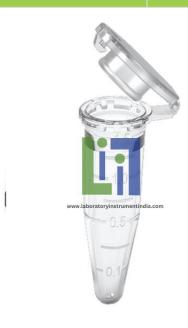

## **Product Name:**

Tube, snapcap, sterile, conic, 1.5 ml, BOX-200

Product Code:

## **Description:**

Applicable for molecular/PCR & sterile microbiological works. Various clinical laboratory uses including Centrifugation and short-term sample storage.

## **Technical Specification:**

Polypropylene material

1.5ml capacity

Secure snap cap attached to the tube

Withstands centrifugation force up to 25,000 x g

Sterile

Free of DNA, RNase, DNase & PCR inhibitors

Conical base

Graduated

Compatible with the standard microcentrifuges.

Weight & volume:

Estimated volume: 2.85dm3 Estimated weight: 0.3kg.