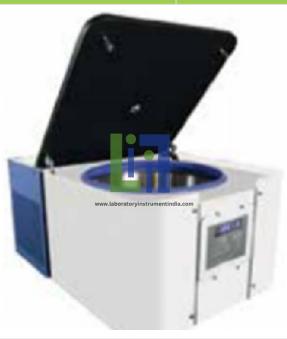

## **Technical Specification:**

Bench top type

Metal housing, aerosol-proof-lid, stainless steel chamber.

Automatic imbalance recognition.

Large LCD screen with clear indication of running condition including time and speed

Lid locking and holding, emergency lid lock release

Power requirements 220V / 50Hz

Rotor speed up to 6000rpm

Timer 1-99 minutes.

Weight & volume:

Estimated volume: 0.042m3 Estimated weight 23.00kg.