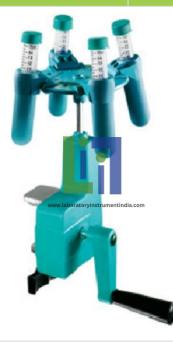

## **Product Name :** Centrifuge, manual, 4 positio

## **Description**:

Used to centrifuge clinical samples at field facilities where there is no electrical power with a clamping device for simple table mounting.

## **Technical Specification :**

Bench clamp with adaptable screw Four plastic buckets for test tubes Manual, hand operated Metal base Self-lubrication system Shaft speed up to 1298RCF or 3000 rpm Metal dismountable gear support structure Swing-out rotator, 4-places at 90 degrees.