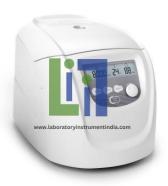

#### **Product Name :** Micro Centrifuge, 24x2m

#### Product Code : LBNY-0001-21600018

### **Description**:

Intended to provide centrifugal separation in 2.0ml microtubes in the different fields of medical laboratories.

### **Technical Specification :**

Fixed angle rotor with capacity for 24 standard 2.0ml microcentrifuge tubes/cryovials Backlit LCD display, digitally operable by touch /press allowing responsive operation – even when wearing gloves Automated speed Max RCF up to 25000 x g Stainless steel chamber Power requirements 200-240V/50Hz Timer 1 - 99 minutes Automatic brake and lid interlock Inbuilt temperature control. Adjustable refrigerated centrifugation setting from -20oC to 40oC.